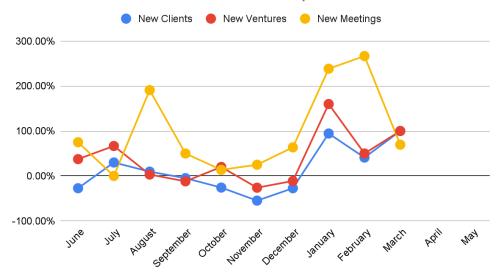

### II. Comparison to Prior Fiscal Year's Client Data

FY '23 + FY '24 Comparison

Changes Reflected FY'24 Compared to FY '23

|           | New Clients | New Ventures | New Meetings |
|-----------|-------------|--------------|--------------|
|           |             |              |              |
| June      | -27.27%     | 37.50%       | 75.00%       |
| July      | 30.00%      | 66.67%       | 0.00%        |
| August    | 9.68%       | 3.23%        | 190.91%      |
| September | -4.88%      | -11.90%      | 50.00%       |
| October   | -25.81%     | 20.00%       | 13.64%       |
| November  | -54.84%     | -26.09%      | 25.00%       |
| December  | -27.27%     | -11.11%      | 63.64%       |
| January   | 94.44%      | 160.00%      | 238.46%      |
| February  | 40.91%      | 50.00%       | 266.67%      |
| March     | 100.00%     | 100.00%      | 69.57%       |
| April     |             |              |              |
| May       |             |              |              |
| Total     | 134.96%     | 388.29%      | 992.88%      |