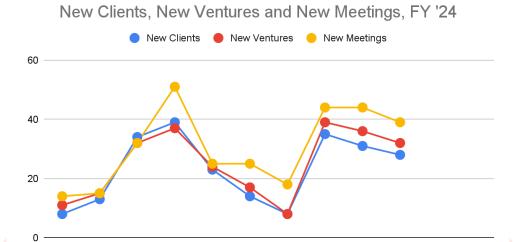

# I. Graphical Overview: New Clients, Ventures, and Meetings

|           | New Clients | New Ventures | New Meetings |
|-----------|-------------|--------------|--------------|
|           |             |              |              |
| June      | 8           | 11           | 14           |
| July      | 13          | 15           | 15           |
| August    | 34          | 32           | 32           |
| September | 39          | 37           | 51           |
| October   | 23          | 24           | 25           |
| November  | 14          | 17           | 25           |
| December  | 8           | 8            | 18           |
| January   | 35          | 39           | 44           |
| February  | 31          | 36           | 44           |
| March     | 28          | 32           | 39           |
| April     |             |              |              |
| May       |             |              |              |
| Total     | 233         | 251          | 307          |